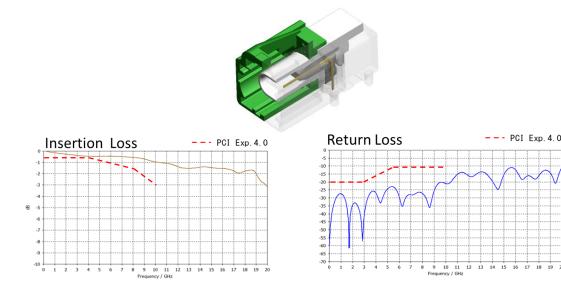

## Feature

- Supports a wide range of applications
- •Up to 20 Gbps of high-frequency
- •High bit rate data transmission is possible
- while saving installation space and weight
- Automotive graded differential connector according LV 214 / USCAR
- •Connector type : Single type or Quad type
- •Coding for various connection application is available