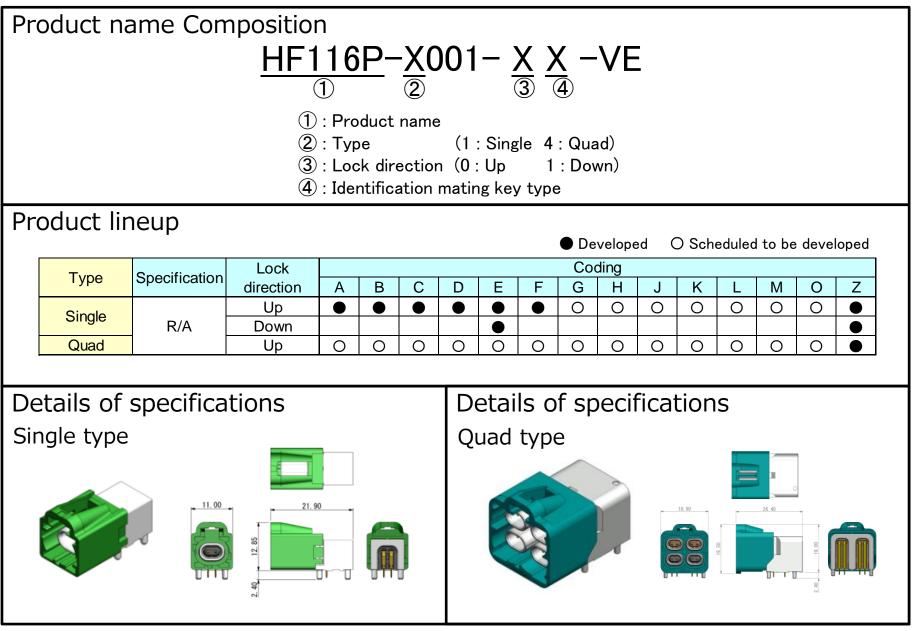

## Feature

- Supports a wide range of applications
- •Up to 20 Gbps of high-frequency
- •High bit rate data transmission is possible
- while saving installation space and weight
- Automotive graded differential connector according LV 214 / USCAR
- •Connector type : Single type or Quad type
- •Coding for various connection application is available